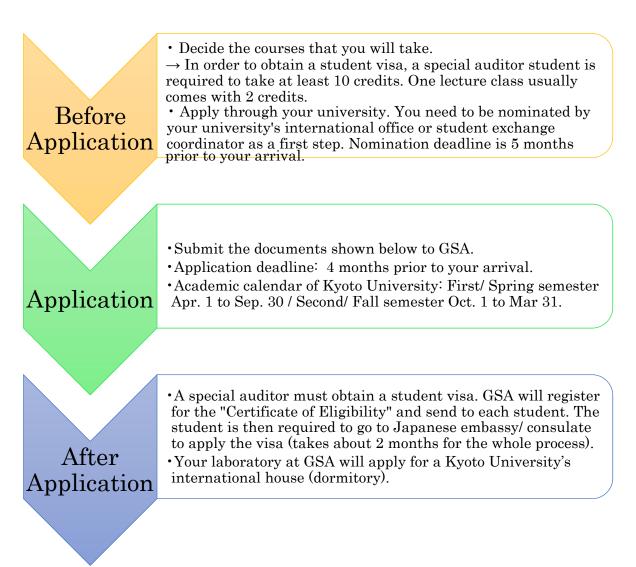

## Application Process for Special Auditor at Graduate School of Agriculture (GSA), Kyoto University

## **Documents to Submit**

Application Form (Form 1) Statement of Purpose (Form2) Official Request for Acceptance (Form3-1) Recommendation Letter (Form3-2) Health Certificate (Form4 or any authorized certificate written in English) Letter of Acceptance (Form5) One Copy of Student ID card One Original Academic Transcript One Passport Copy (photo, name, and passport number are appeared) One Copy of Official Score of Japanese or English Proficiency Test